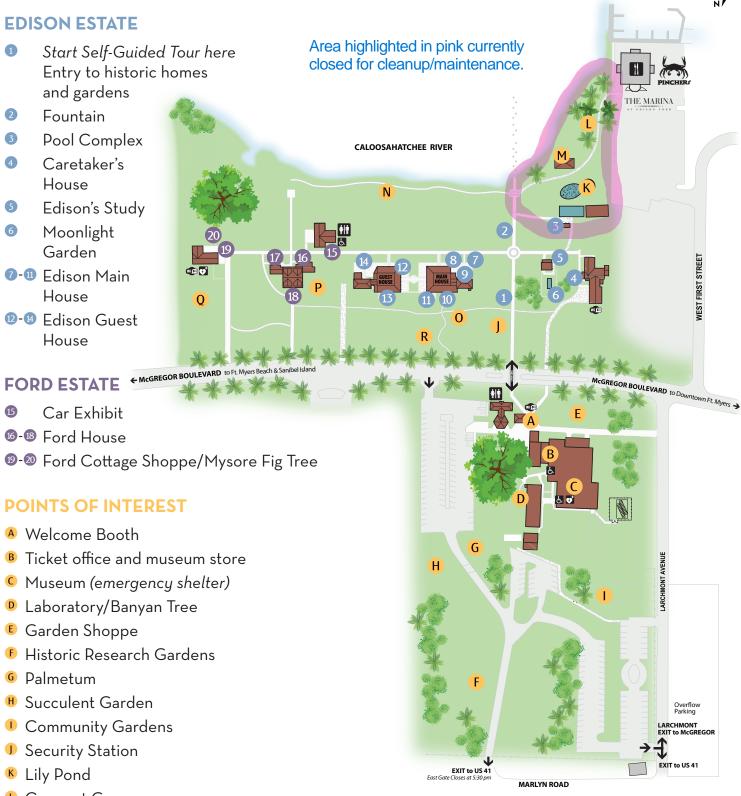

# EDISON and FORD winter ESTATES

HOMES · GARDENS · MUSEUM LABORATORY

Begin at stop #1 across McGregor Blvd.